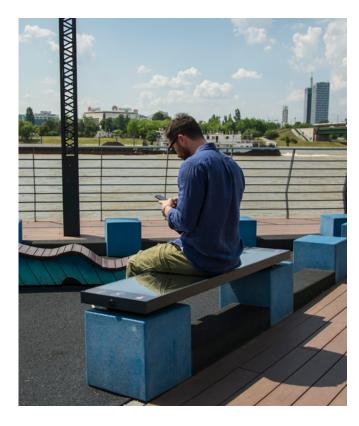

#### Build smarter cities

Smart banks are multi-functional social hubs that allow people to stay connected on the go. By using clean solar energy, smart banks contribute to the sustainability of cities and increase the efficiency of their citizens' daily lives.

#### Marketing that works

The benches are multi-functional social hubs that allow people to stay connected on the go. By using clean solar energy, the smart banks contribute to the sustainability of cities and increase the efficiency of their citizens' daily lives.