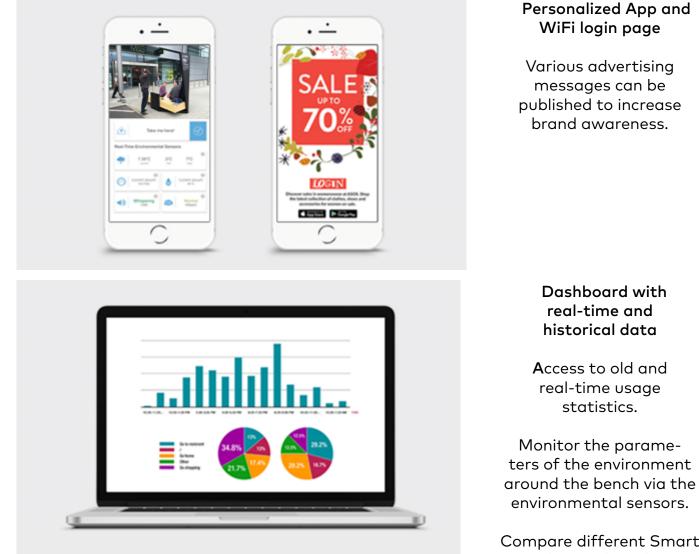

### App and dashbord

Each model comes with an online dashboard where you can track all the smart bench data. In addition, you get a customizable WiFi landing page where you can promote your municipality or compamy to users. Owners of the smart banks will receive an online dashboard where they can download reports of user numbers and environmental factors.

The Strawberry app is available for both iOS and Android, with a global map of all smart bank locations and real-time data from each bench.

Compare different Smart Benches and track performance.