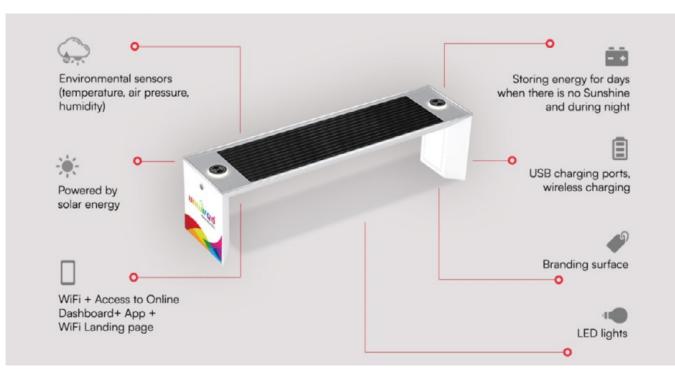

### Smart Solar Bench 1 (SSB1)

- Internationally recognized unique design robust steel and seat made of fine wood;
- High-quality finish ensures a long lifespan and minimal maintenance;
- Wide variety of colors and large branding surface;
- Good way to actually demonstrate the sustainable, green and innovative ambitions of your company.

## Smart Solar Bench 2 (SSB2)

- Exceptional quality and design: steel + fine wood, attracts everyone's attention;
- Most suitable for outdoor advertising due to high visibility;
- High-quality finish ensures a long lifespan and minimal maintenance;
- Wide variety of colors and large branding surface;
- Fits into any environment from parks to urban areas.

### App and dashbord

Each model comes with an online dashboard where you can track all the smart bench data. In addition, you get a customizable WiFi landing page where you can promote your municipality or compamy to users. Owners of the smart banks will receive an online dashboard where they can download reports of user numbers and environmental factors.