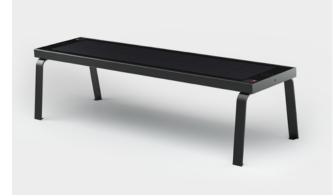

### **SUN SEAT basic model**

- Sun Seat can be installed on various surfaces;
- Most affordable option in the smart benches range;
- Elegant and modern design, made of durable quality materials;
- Easy to clean and maintain.