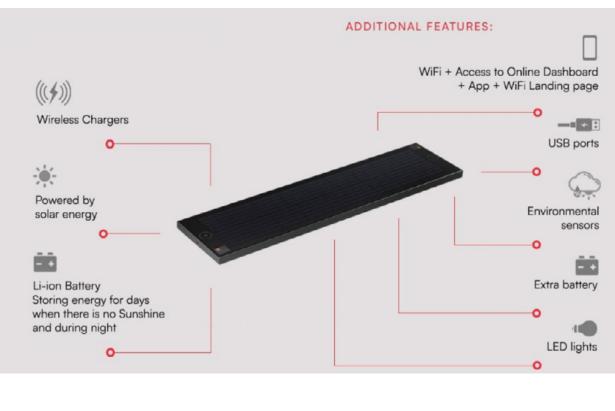

## **Extra functionalities**

### App and dashbord

Each model comes with an online dashboard where you can track all the smart bench data. In addition, you get a customizable WiFi landing page where you can promote your municipality or compamy to users. Owners of the smart banks will receive an online dashboard where they can download reports of user numbers and environmental factors.

The Strawberry app is available for both iOS and Android, with a global map of all smart bank locations and real-time data from each bench.

Compare different Smart Benches and track performance.