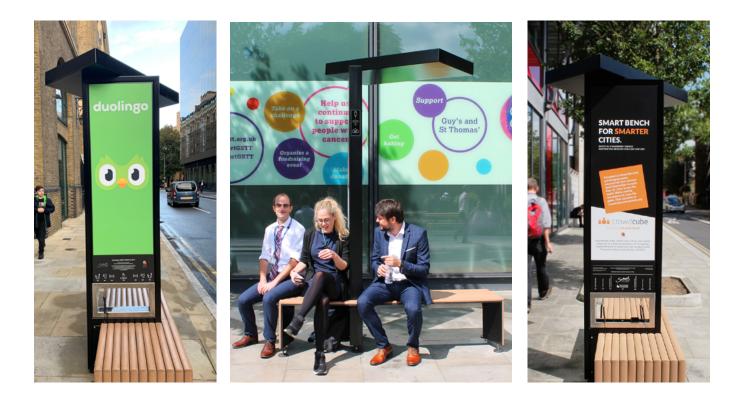

### Why would you install a smart bench?

- Our reliable partner Strawberry launched the first smart bank in 2011, and now has several prominent customers such as Duolingo.
- HR Groep Streetcare's installation department can install and maintain the benches for you.
- Thanks to the high-quality materials, the benches are long lasting, safe and easy to clean.

### **Smart Bench Mini**

- Affordable and effective solution for the innovative smart city;
- Elegant and modern design, made of durable materials;
- Best quality on the market. Vandal and rust resistant and easy to maintain;
- Many branding and marketing options. City weapon or a brand logo are the most sought-after solutions. HR Groep Streetcare can provide advice about this.