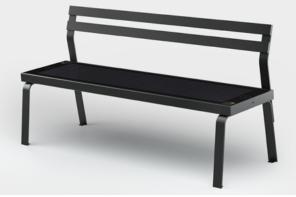

### **SUN SEAT classic model**

- Sun Seat Classic can be customized by adding; backrest, armrests and several smart functionalities. These functionalities you can choose yourself, just like the color;
- Elegant and modern design, made of durable quality materials.