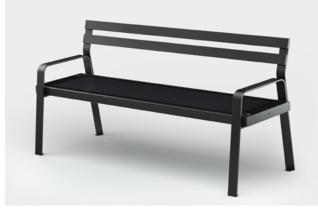

### **SUN SEAT classic model**

- Sun Seat Classic can be customized by adding; backrest, armrests and several smart functionalities. These functionalities you can choose yourself, just like the color;
- Elegant and modern design, made of durable quality materials.