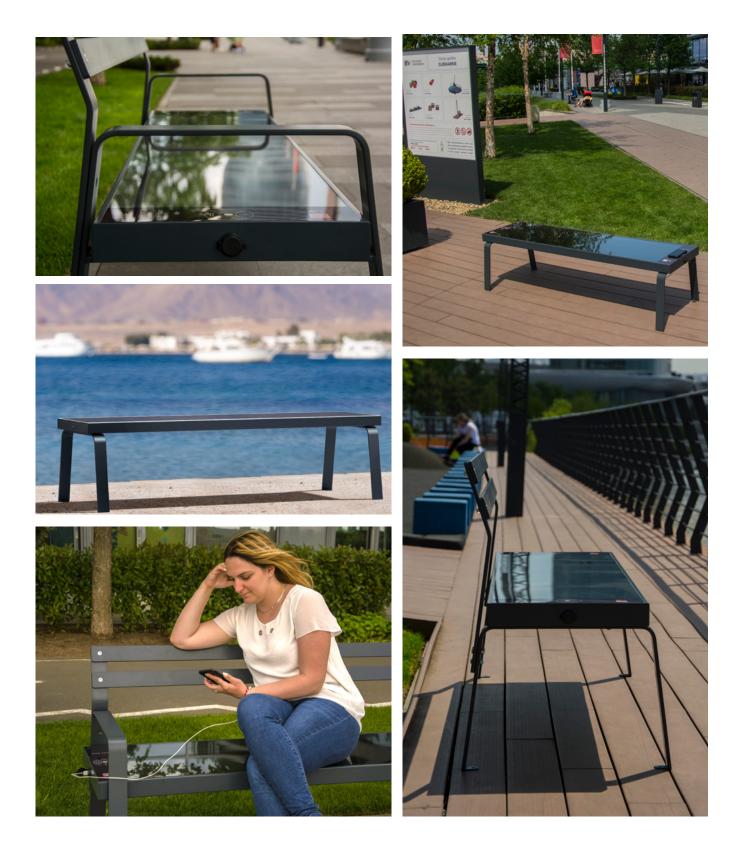

## Smart Solar Bench 2 (SSB2)

- Exceptional quality and design: steel + fine wood, attracts everyone's attention;
- Most suitable for outdoor advertising due to high visibility;
- High-quality finish ensures a long lifespan and minimal maintenance;
- Wide variety of colors and large branding surface;
- Fits into any environment from parks to urban areas.

#### Favorite meeting place

People can use smart benches to charge devices, connect to the Internet and check environmental data. The attractive design of our benches makes them the favorite meeting place of many people.