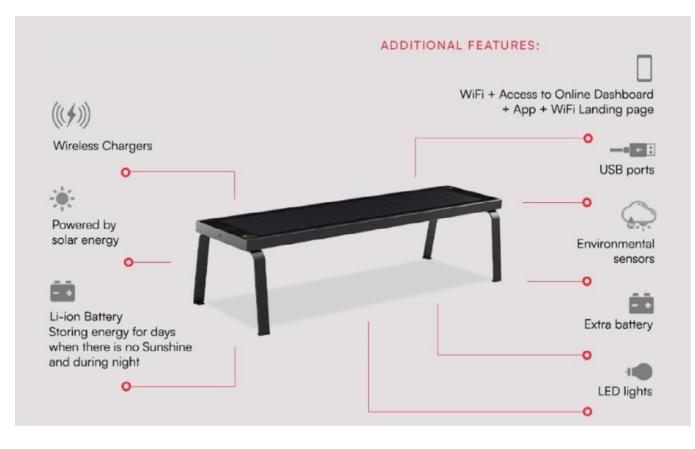

## **Extra functionalities**

### App and dashbord

Each model comes with an online dashboard where you can track all the smart bench data. In addition, you get a customizable WiFi landing page where you can promote your municipality or compamy to users. Owners of the smart banks will receive an online dashboard where they can download reports of user numbers and environmental factors.

The Strawberry app is available for both iOS and Android, with a global map of all smart bank locations and real-time data from each bench.

Compare different Smart Benches and track performance.