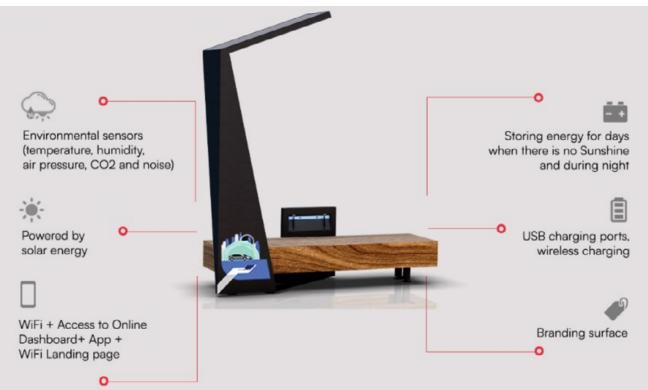

### SUN SEAT urban model

- Sun Seat Urban has a branding surface ideal for subtle marketing;
- Elegant and modern design, made of durable quality materials;
- The bench consists of a solar panel supported by sturdy steel legs;
- Easy to clean and maintain.

### App and dashbord

Each model comes with an online dashboard where you can track all the smart bench data. In addition, you get a customizable WiFi landing page where you can promote your municipality or compamy to users. Owners of the smart banks will receive an online dashboard where they can download reports of user numbers and environmental factors.