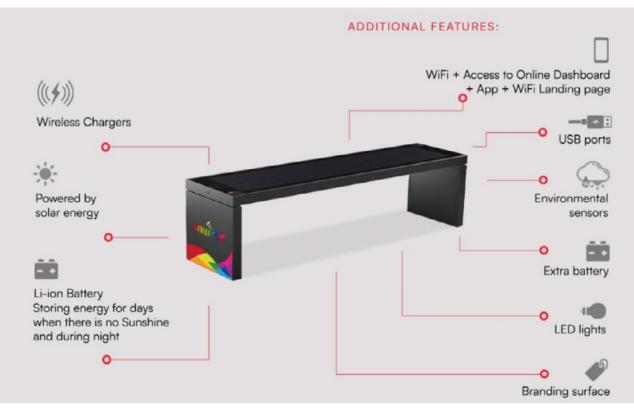

## **Extra functionalities**

### App and dashbord

Each model comes with an online dashboard where you can track all the smart bench data. In addition, you get a customizable WiFi landing page where you can promote your municipality or compamy to users. Owners of the smart banks will receive an online dashboard where they can download reports of user numbers and environmental factors.

The Strawberry app is available for both iOS and Android, with a global map of all smart bank locations and real-time data from each bench.

Compare different Smart Benches and track performance.