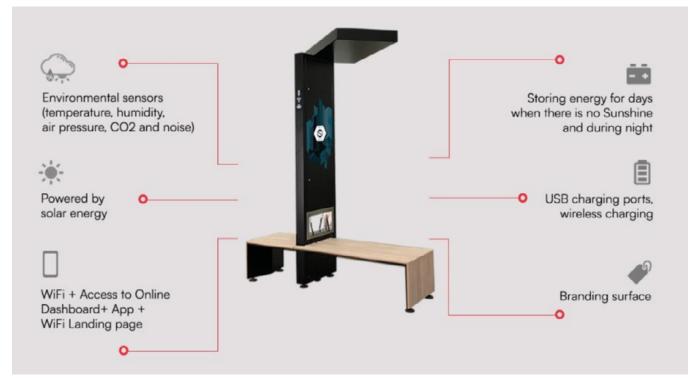

#### Favorite meeting place

People can use smart benches to charge devices, connect to the Internet and check environmental data. The attractive design of our benches makes them the favorite meeting place of many people.

### App and dashbord

Each model comes with an online dashboard where you can track all the smart bench data. In addition, you get a customizable WiFi landing page where you can promote your municipality or compamy to users. Owners of the smart banks will receive an online dashboard where they can download reports of user numbers and environmental factors.